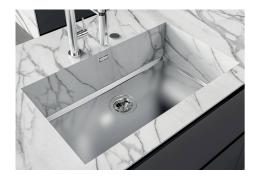

### Sink Phantom Base Gun Metal

Recommended for 12 mm thickness

Kitchen Sinks

Code: 5554 346

#### **DETAILS**

| Material          | AISI 304 stainless steel                                                                                 |
|-------------------|----------------------------------------------------------------------------------------------------------|
| Texture           | Foster brushed                                                                                           |
| Finish            | PVD                                                                                                      |
| Coloring          | Gun Metal                                                                                                |
| Dimensions        | 430 x 430 mm                                                                                             |
| Number of bowls   | 1 bowl                                                                                                   |
| Bowl dimension    | 406 x 406 mm                                                                                             |
| Built-in hole     | View technical data sheet                                                                                |
| Standard fittings | Drain, Foster overflow and universal corrugated pipe (for installing different overflows), Boxed packing |