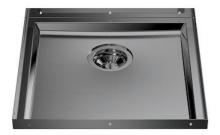

### Sink Phantom Base Gun Metal

Recommended for 12 mm thickness

Kitchen Sinks

Code: 5554 346

#### **DETAILS**

| Material          | AISI 304 stainless steel                                                                                 |
|-------------------|----------------------------------------------------------------------------------------------------------|
| Texture           | Foster brushed                                                                                           |
| Finish            | PVD                                                                                                      |
| Coloring          | Gun Metal                                                                                                |
| Dimensions        | 430 x 430 mm                                                                                             |
| Number of bowls   | 1 bowl                                                                                                   |
| Bowl dimension    | 406 x 406 mm                                                                                             |
| Built-in hole     | View technical data sheet                                                                                |
| Standard fittings | Drain, Foster overflow and universal corrugated pipe (for installing different overflows), Boxed packing |