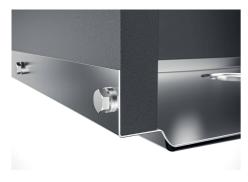

| Waste fitting                   | 3,5" drain                                                                                                                                                                                                                                                                                                                                     |
|---------------------------------|------------------------------------------------------------------------------------------------------------------------------------------------------------------------------------------------------------------------------------------------------------------------------------------------------------------------------------------------|
| Notes:                          | For 12 mm thick sheets                                                                                                                                                                                                                                                                                                                         |
| FEATURES                        |                                                                                                                                                                                                                                                                                                                                                |
| Gun Metal                       | The Gun Metal finish is obtained by treating steel with a physical process called PVD (Phisical Vacuum Deposition) which deposits particles of noble metals on the surface. The result is a unique and refined aesthetic effect, and an improvement of the mechanical properties of the steel which is more resistant to impact and scratches. |
| PHANTOM BASE - 12 mm            | The Phantom BASE sink's bottoms are specifically engineered to be coupled with sinks made out of slabs. The perimetric trough makes for a simple and perfect installation. This version of Phantom BASE is meant for slabs of 12mm thickness.                                                                                                  |
| PHANTOM BASE WITHOUT<br>WELDING | The steel bottom Phantom BASE solves the problem of water draining of slab sinks, because the slope built into the moulded bottom ensures perfect draining. The radius and sloped profile of Phantom BASE guarantee great practicality and hygiene in everyday cleaning.                                                                       |
| High thickness                  | Imm thick steel. A significant thickness, which guarantees the maximum sturdiness and durability.                                                                                                                                                                                                                                              |
| Perimetral overflow             | The overflow is always a security on the Foster sinks that prevents the overflow of water in case of oversights. The perimeter drain solution improves aesthetics thanks to its square and essential shape.                                                                                                                                    |

### **TECHNICAL DATA**

DETTAGLIO PER TROPPO PIENO / OVERFLOW DETAILS