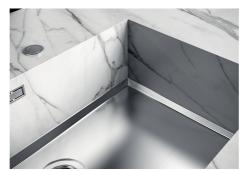

| Waste fitting                   | 3,5" drain                                                                                                                                                                                                                                                                                                                                     |
|---------------------------------|------------------------------------------------------------------------------------------------------------------------------------------------------------------------------------------------------------------------------------------------------------------------------------------------------------------------------------------------|
| Notes:                          | For 12 mm thick sheets                                                                                                                                                                                                                                                                                                                         |
| FEATURES                        |                                                                                                                                                                                                                                                                                                                                                |
| Gun Metal                       | The Gun Metal finish is obtained by treating steel with a physical process called PVD (Phisical Vacuum Deposition) which deposits particles of noble metals on the surface. The result is a unique and refined aesthetic effect, and an improvement of the mechanical properties of the steel which is more resistant to impact and scratches. |
| PHANTOM BASE - 12 mm            | The Phantom BASE sink's bottoms are specifically engineered to be coupled with sinks made out of slabs. The perimetric trough makes for a simple and perfect installation. This version of Phantom BASE is meant for slabs of 12mm thickness.                                                                                                  |
| PHANTOM BASE WITHOUT<br>WELDING | The steel bottom Phantom BASE solves the problem of water draining of slab sinks, because the slope built into the moulded bottom ensures perfect draining. The radius and sloped profile of Phantom BASE guarantee great practicality and hygiene in everyday cleaning.                                                                       |
| High thickness                  | Imm thick steel. A significant thickness, which guarantees the maximum sturdiness and durability.                                                                                                                                                                                                                                              |
| Perimetral overflow             | The overflow is always a security on the Foster sinks that prevents the overflow of water in case of oversights. The perimeter drain solution improves aesthetics thanks to its square and essential shape.                                                                                                                                    |