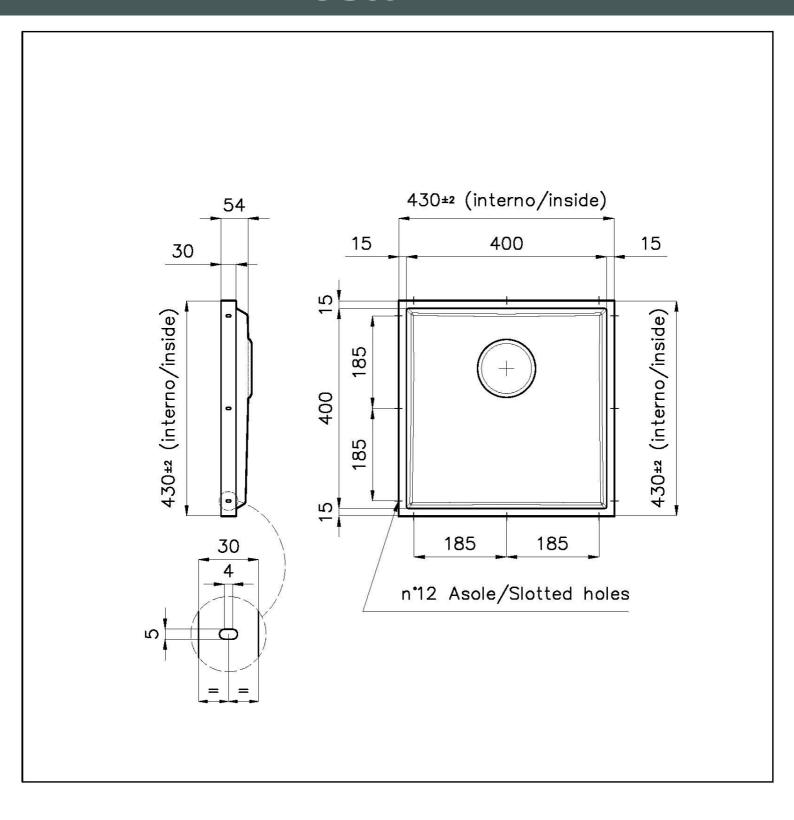

#### **DETAILS**

| Material          | AISI 304 stainless steel                                                                                 |
|-------------------|----------------------------------------------------------------------------------------------------------|
| Texture           | Foster brushed                                                                                           |
| Finish            | PVD                                                                                                      |
| Coloring          | Gun Metal                                                                                                |
| Dimensions        | 430 x 430 mm                                                                                             |
| Number of bowls   | 1 bowl                                                                                                   |
| Bowl dimension    | 406 x 406 mm                                                                                             |
| Built-in hole     | View technical data sheet                                                                                |
| Standard fittings | Drain, Foster overflow and universal corrugated pipe (for installing different overflows), Boxed packing |

### **TECHNICAL DATA**

DETTAGLIO PER TROPPO PIENO / OVERFLOW DETAILS