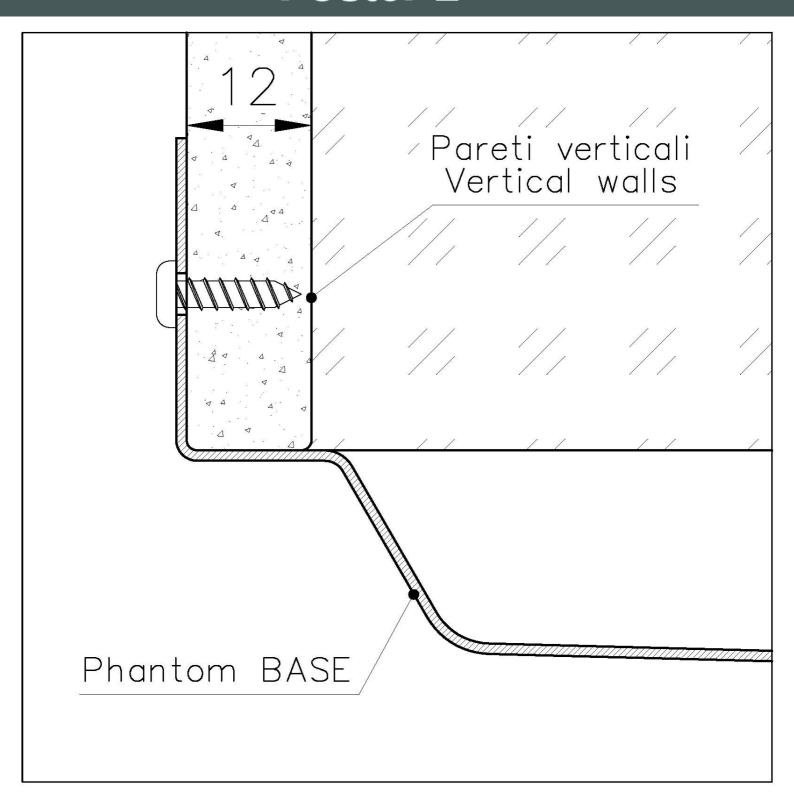

| Waste fitting                   | 3,5" drain                                                                                                                                                                                                                                                                                                                                     |
|---------------------------------|------------------------------------------------------------------------------------------------------------------------------------------------------------------------------------------------------------------------------------------------------------------------------------------------------------------------------------------------|
| Notes:                          | For 12 mm thick sheets                                                                                                                                                                                                                                                                                                                         |
| FEATURES                        |                                                                                                                                                                                                                                                                                                                                                |
| Gun Metal                       | The Gun Metal finish is obtained by treating steel with a physical process called PVD (Phisical Vacuum Deposition) which deposits particles of noble metals on the surface. The result is a unique and refined aesthetic effect, and an improvement of the mechanical properties of the steel which is more resistant to impact and scratches. |
| PHANTOM BASE - 12 mm            | The Phantom BASE sink's bottoms are specifically engineered to be coupled with sinks made out of slabs. The perimetric trough makes for a simple and perfect installation. This version of Phantom BASE is meant for slabs of 12mm thickness.                                                                                                  |
| PHANTOM BASE WITHOUT<br>WELDING | The steel bottom Phantom BASE solves the problem of water draining of slab sinks, because the slope built into the moulded bottom ensures perfect draining. The radius and sloped profile of Phantom BASE guarantee great practicality and hygiene in everyday cleaning.                                                                       |
| High thickness                  | Imm thick steel. A significant thickness, which guarantees the maximum sturdiness and durability.                                                                                                                                                                                                                                              |
| Perimetral overflow             | The overflow is always a security on the Foster sinks that prevents the overflow of water in case of oversights. The perimeter drain solution improves aesthetics thanks to its square and essential shape.                                                                                                                                    |

### **TECHNICAL DATA**

DETTAGLIO PER TROPPO PIENO / OVERFLOW DETAILS