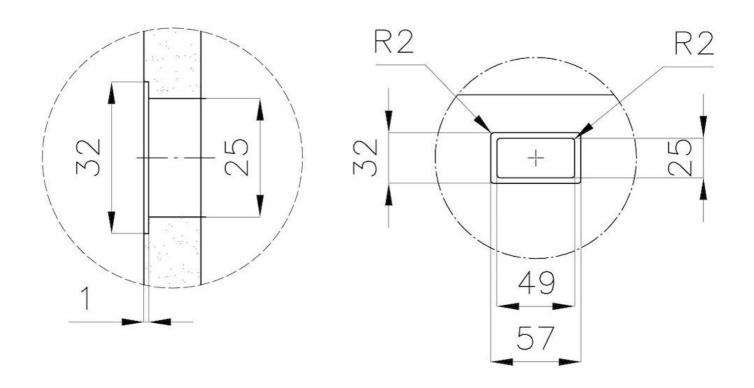

|
| High thickness                  | Imm thick steel. A significant thickness, which guarantees the maximum sturdiness and durability.                                                                                                                                                                                                                                              |
| Perimetral overflow             | The overflow is always a security on the Foster sinks that prevents the overflow of water in case of oversights. The perimeter drain solution improves aesthetics thanks to its square and essential shape.                                                                                                                                    |

### **TECHNICAL DATA**







DETTAGLIO PER TROPPO PIENO / OVERFLOW DETAILS

### **GALLERY**









### **OPTIONAL ACCESSORIES**



Black grid 8100 651



Cestello inox 8612 000



HDPE Chopping board 8657 001



Stainless steel plate rack 8100 201



**White bowl** 8153 100



### **RECOMMENDED PAIRINGS**



Cooker hob Milanello Gun Metal 5F 7682 006



Mixer Tap Omega Plus Gun Metal 8498 856

### **OPTIONAL AUTOMATIC WASTE FITTINGS**



**Automatic waste fitting** 8407 100



**Automatic waste fitting** 8407 000



Gun Metal automatic waste fitting -PG 8407 110



8407 108



Space automatic waste fitting - PA Space Light automatic waste fitting - PL 8407 117



Space Push automatic waste fitting - PP 8407 116