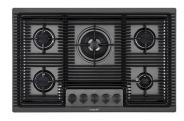

### **RECOMMENDED PAIRINGS**

Cooker hob Milanello Gun Metal 5F 7682 006

Mixer Tap Omega Plus Gun Metal 8498 856