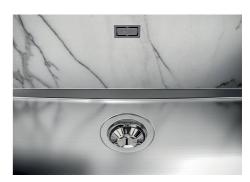

steel. A significant thickness, which guarantees the maximum sturdiness and durability.                                                                                                                                                                                                                                              |
| Perimetral overflow             | The overflow is always a security on the Foster sinks that prevents the overflow of water in case of oversights. The perimeter drain solution improves aesthetics thanks to its square and essential shape.                                                                                                                                    |

### **TECHNICAL DATA**







DETTAGLIO PER TROPPO PIENO / OVERFLOW DETAILS

### **GALLERY**









### **OPTIONAL ACCESSORIES**



Black grid 8100 651



Cestello inox 8612 000



HDPE Chopping board 8657 001



Stainless steel plate rack 8100 201



**White bowl** 8153 100



### **RECOMMENDED PAIRINGS**



Cooker hob Milanello Gun Metal 5F 7682 006



Mixer Tap Omega Plus Gun Metal 8498 856

### **OPTIONAL AUTOMATIC WASTE FITTINGS**



**Automatic waste fitting** 8407 100



**Automatic waste fitting** 8407 000



Gun Metal automatic waste fitting -PG 8407 110



8407 108



Space automatic waste fitting - PA Space Light automatic waste fitting - PL 8407 117



Space Push automatic waste fitting - PP 8407 116